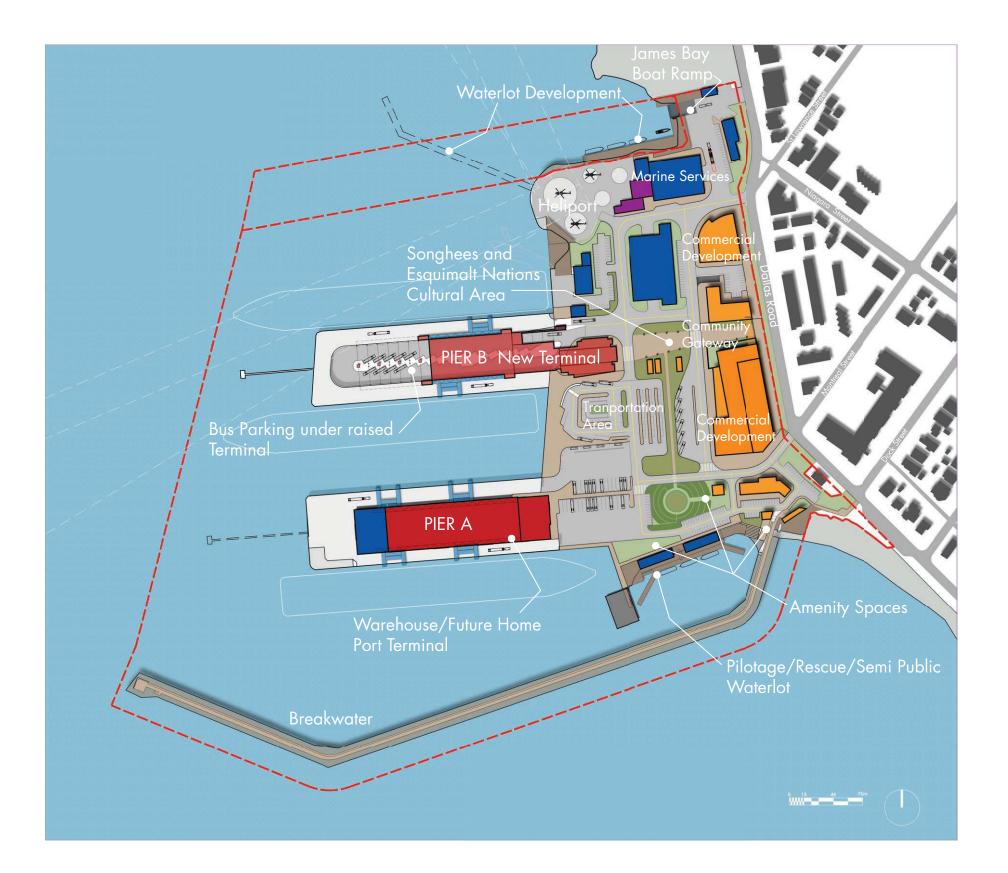

### **Functional and Facilities Plan Layout**

The Functional and Facilities Plan layout has been developed based on extensive discussion and consultation with stakeholders, the community and GVHA staff. This plan provides the basis for development of the masterplan layout which will later illustrate landscape, architecture and the public realm in more detail supported by guidelines and development controls.

## Key Aspects of the Functional and Facilities Plan

The Functional and Facilities Plan illustrates the following features:

- Potential commercial, institutional and retail development on a parking plinth located along Dallas Road, including a potential hotel opportunity near the head of the breakwater walkway
- 2 New pedestrian and bike only pedestrian gateway to and from the site to encourage stronger community access and visitor accessibility to downtown
- 3 Revitalized marine services area allowing for small yacht storage and boat lift operation
- 4 Updated public boat launch

- 5 Dedicated open area for celebrating First Nation cultural events and offering retail
- 6 New raised terminal located on Pier B with tour bus parking beneath the terminal
- Potential future home of port facilities within the existing warehouse on Pier A
- 8 New hangar for ambulance helicopter integrated with new heliport terminal
- Revitalized pilotage, emergency rescue docks and amenities
- Revised traffic and road circulation layout