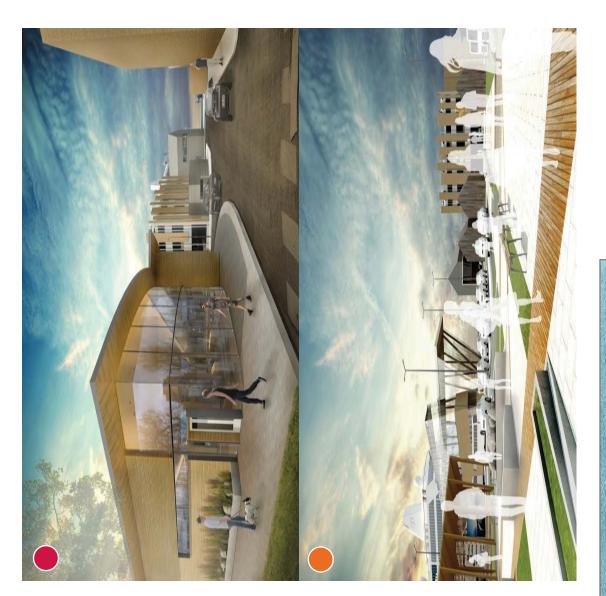

### **Functional and Facilities Plan Layout**

The Functional and Facilities Plan layout has been developed based on extensive discussion and consultation with stakeholders, the community and GVHA staff. This plan provides the basis for development of the masterplan layout which will later illustrate landscape, architecture and the public realm in more detail supported by guidelines and development controls.

- 5 Dedicated open area for celebrating First Nation cultural events and offering retail
- 6 New raised terminal located on Pier B with tour bus parking beneath the terminal
- Potential future home of port facilities within the existing warehouse on Pier A
- 8 New hangar for ambulance helicopter integrated with new heliport terminal
- Revitalized pilotage, emergency rescue docks and amenities
- Revised traffic and road circulation layout