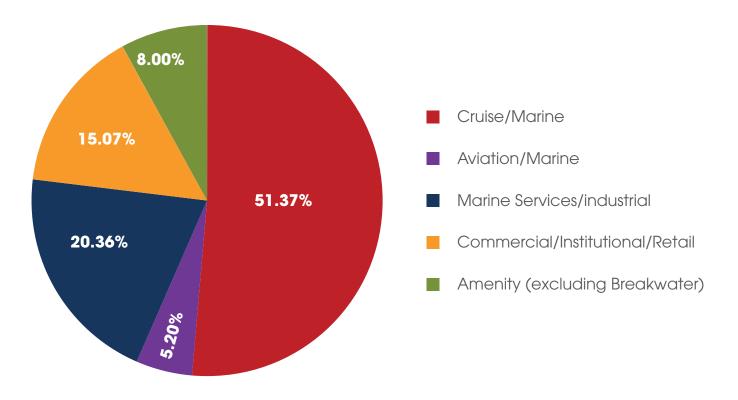

## Functional Land Use and Zoning Strategy

To create a zoning strategy for the property, a functional zoning plan was developed to allocate working boundaries for primary uses on the site. These primary uses were:

- a) Cruise/Marine—Area allocated for cruise, marine and warehousing activities on Pier A and B
- **b)** Aviation/Marine—Area allocated for the Heliport and any future marine service or industry
- c) Marine Services/Industrial—Area allocated for marine industrial and service activities
- d) Commercial/Institutional/Retail—Area allocated for development of commercial, institutional and retail real estate opportunities, not precluding other marine related uses such as technical schools and services
- e) Amenity (excluding Breakwater)—Area allocated for public uses and retail opportunities near waterfront and breakwater areas

Functional Zones % Coverage

These five primary use areas were further broken down into potential specific uses such as office, minor retail, light marine industrial, tourism services, technical schools etc. A detailed breakdown of uses is provided in the following table below: