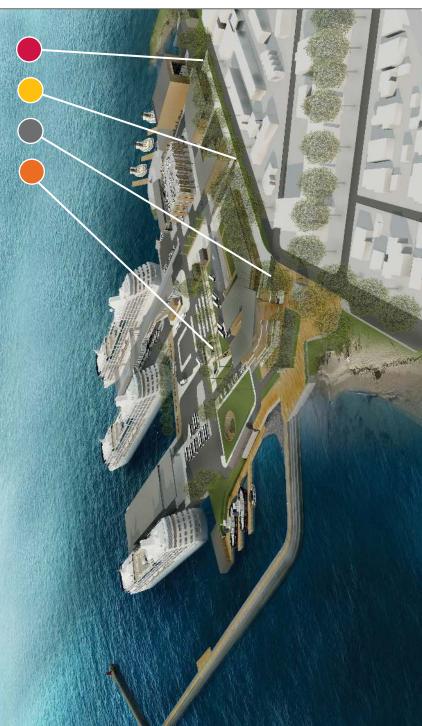

### **Functional and Facilities Plan Layout**

The Functional and Facilities Plan layout has been developed based on extensive discussion and consultation with stakeholders, the community and GVHA staff. This plan provides the basis for development of the masterplan layout which will later illustrate landscape, architecture and the public realm in more detail supported by guidelines and development controls.

## Key Aspects of the Functional and Facilities Plan

The Functional and Facilities Plan illustrates the following features:

- Potential commercial, institutional and retail development on a parking plinth located along Dallas Road, including a potential hotel opportunity near the head of the breakwater walkway
- 2 New pedestrian and bike only pedestrian gateway to and from the site to encourage stronger community access and visitor accessibility to downtown
- 3 Revitalized marine services area allowing for small yacht storage and boat lift operation
- 4 Updated public boat launch

- 5 Dedicated open area for celebrating First Nation cultural events and offering retail
- 6 New raised terminal located on Pier B with tour bus parking beneath the terminal
- Potential future home of port facilities within the existing warehouse on Pier A
- 8 New hangar for ambulance helicopter integrated with new heliport terminal
- Revitalized pilotage, emergency rescue docks and amenities
- Revised traffic and road circulation layout