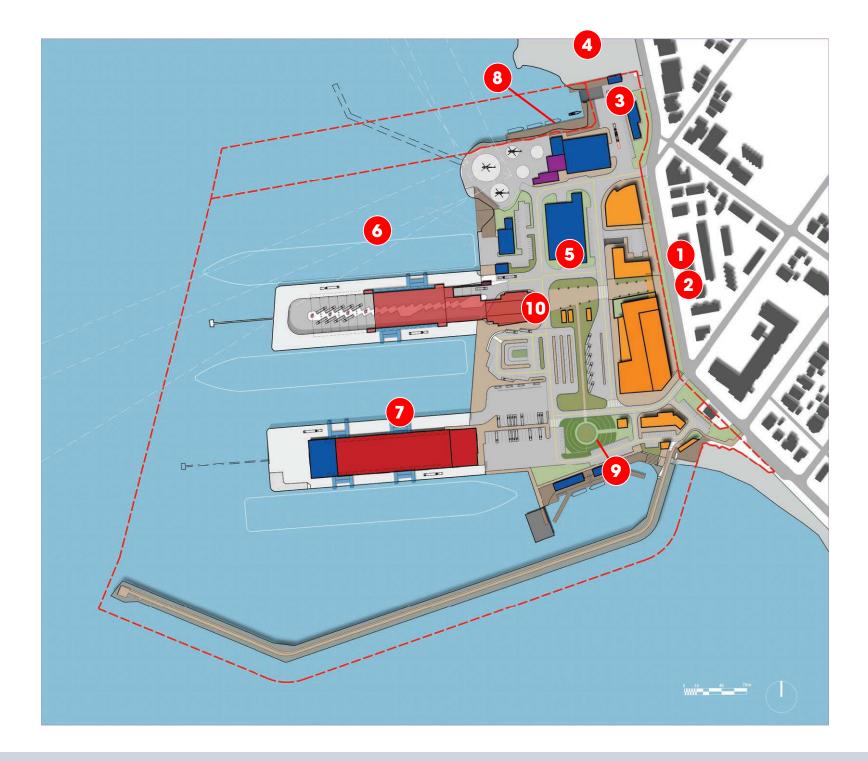

## Key Aspects of the Functional and Facilities Plan

The Functional and Facilities Plan illustrates the following features:

- Potential commercial, institutional and retail development on a parking plinth located along Dallas Road, including a potential hotel opportunity near the head of the breakwater walkway
- 2 New pedestrian and bike only pedestrian gateway to and from the site to encourage stronger community access and visitor accessibility to downtown
- 3 Revitalized marine services area allowing for small yacht storage and boat lift operation
- 4 Updated public boat launch

- 5 Dedicated open area for celebrating First Nation cultural events and offering retail
- 6 New raised terminal located on Pier B with tour bus parking beneath the terminal
- Potential future home of port facilities within the existing warehouse on Pier A
- 8 New hangar for ambulance helicopter integrated with new heliport terminal
- Revitalized pilotage, emergency rescue docks and amenities
- Revised traffic and road circulation layout