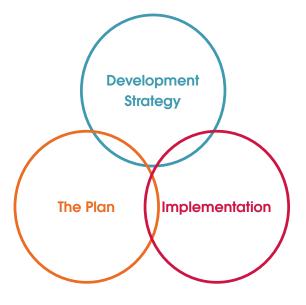

## What is a Master Plan?

The Master Plan is comprised of three key interrelated components:

- 1. A development strategy—illustrating the vision, principles and objectives and a functional layout "strategy" to meet those vision and objectives. The Functional and Facilities Plan is the first component of the Master Plan.
- 2. The Plan—a detailed layout of the site for the long term identifying projects that will be implemented over a period of time. The plan will contain guidelines for architecture, landscape, development controls, infrastructure and servicing.
- 3. Implementation—how and when the Master Plan will unfold over the near, medium and long term. This includes how the process will be governed, communicated and delivered.