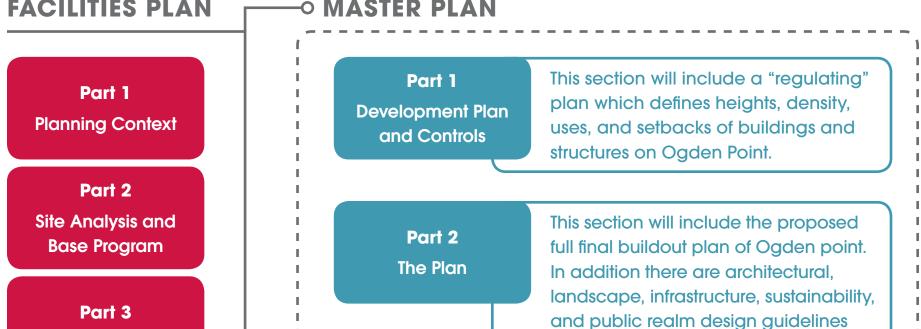

### The Functional and Facilties Plan/Master Plan Structure

FUNCTIONAL FACILITIES PLAN

#### **Preferred Concept**

Part 4 Infrastructure to guide future planning and development of the facility.

Part 3 Implementation This section will include how the plan will unfold and be implemented over a 30+ year period. It will also describe a governance process to enable future consultation and decision making for Ogden Point.